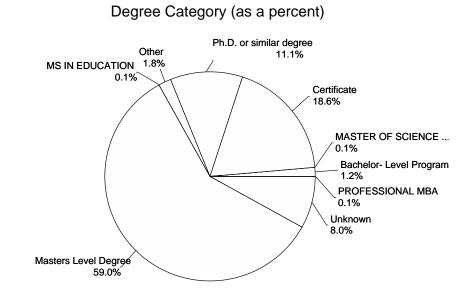

| Graduated from another program                   | <u>136</u>    | <u>123</u>    | <u>127</u>    | <u>120</u> | <u>71</u>  | <u>91</u>     | <u>99</u>     | <u>86</u>     | <u>110</u> | <u>83</u>  | <u>67</u>  | <u>35</u>  |            |            |            |
| % of Students Enrolled                           | 25%           | 25%           | 22%           | 23%        | 18%        | 19%           | 20%           | 22%           | 23%        | 17%        | 18%        | 5 15%      | % 7%       | 0%         | 0%         |
| % of Students who Graduated from another Program | 12%           | 11%           | 12%           | 12%        | 8%         | 9%            | 9%            | 8%            | 12%        | 9%         | 8%         | 4%         | 6 0%       | 0%         | 0%         |



# Office of Institutional Data, Analytics and Reporting

## **Post-Baccalaureate**

**Enrollment and Graduation Pattern** 

2023-24